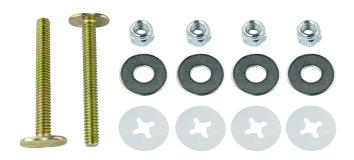

## **Features:**

These Closet Bolts will be the final touch as you finish remodeling your bath. These bolts anchor the toilet to the floor once you have set everything in place.

## **Specification:**

- . Durable galvanized iron construction
- . Bolt Dimensions: 1/4 inch x 2-1/4 inch length.
- . (2) screws (4) washers (4) nuts (4) retainers included
- . Zinc plated finish

| PART#      | DESCRIPTION            | FINISH |
|------------|------------------------|--------|
| CB-214-4NW | 1/4"X 2-1/4" GALV IRON | IRON   |
|            | CLOSET BOLTS W/ ZINC   |        |
|            | PLATED NUTS & WASHERS  |        |
|            | W/ RETAINERS           |        |